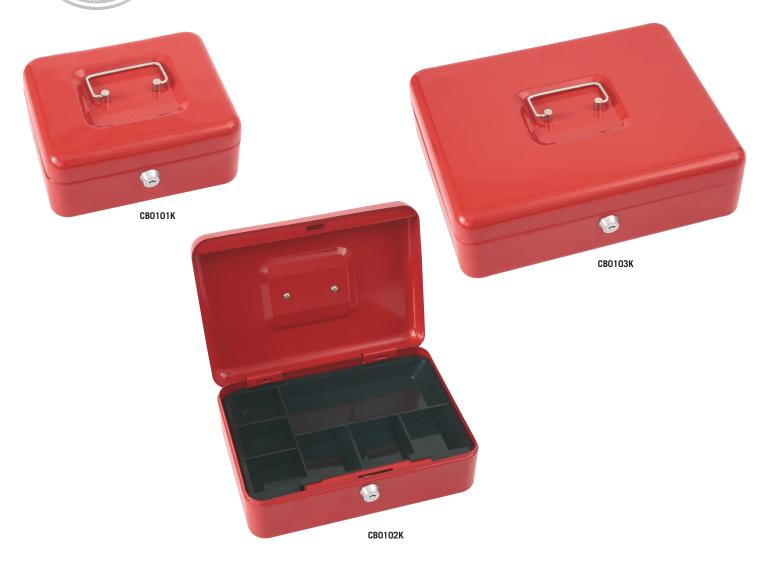

## CB0100 SERIES CASH BOXES

A sturdy range of conveniently sized cash boxes for domestic or office use.

- LOCKING Fitted with a high quality key lock supplied with two keys.
- SIZES Three different sizes available to suit every need.

| MODEL<br>NUMBER | EXTERNAL DIMENSIONS<br>H x W x D |
|-----------------|----------------------------------|
| CB0101K         | 90 x 200 x 160mm                 |
| CB0102K         | 90 x 250 x 180mm                 |
| CB0103K         | 75 x 300 x 240mm                 |

- **FEATURES** Supplied with plastic divider tray for coins and notes and convenient external carrying handle.
- COLOUR Finished in a high quality scratch resistant powder coat Red paint.

<sup>\*</sup> Ratings are approximate only and may vary due to area conditions and location. Please check with your underwriter.